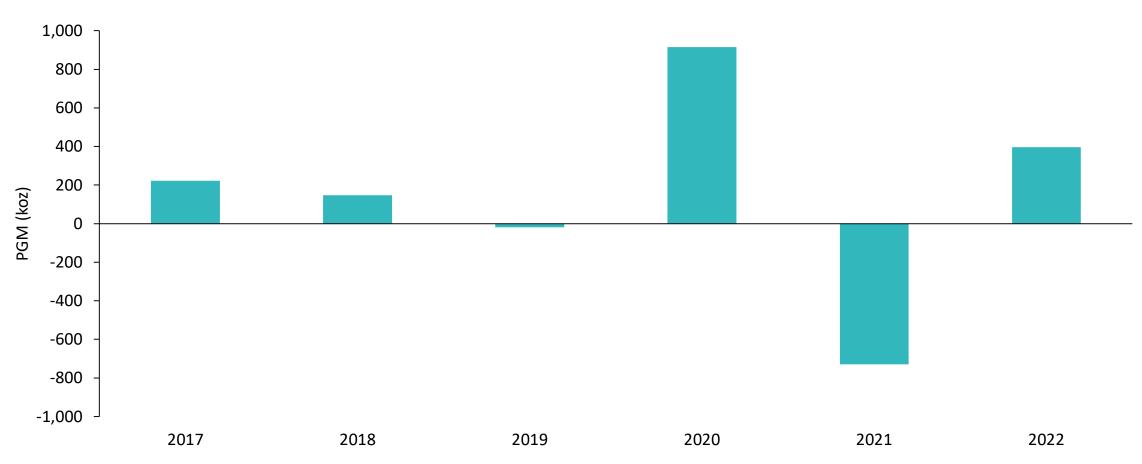

Wilma Swarts, Metals Focus



#### **Metals Focus**

Slippery supply slope forces PGM markets into deficit IPMI, Orlando March 1, 2023 Presented by Wilma Swarts



## Rapidly changing landscape – changes to market balances







Source: Metals Focus, historical and current forecast



#### What shifted the market status?







# Where was the mine production shortfall?



Source: Metals Focus

14

## PGM miners failing to achieve planned volumes







# Geology remains stable, but ore body mix changed

#### Southern Africa (SA + Zim)



Source: Metals Focus

14

## It boils down to smelting





## Semi-finished inventory dictating PGM supply





Source: Metals Focus



## Eskom increasing uncertainty







## Secondary supply facing challenges



## Platinum – above-ground stock and price outlook



Daily actuals with quarterly forecast averages Q4.22-Q4.23 Source: Metals Focus (forecast), Bloomberg (history)

#### **Platinum Historical Price and Outlook**





## Palladium – above-ground stock and price outlook



Daily actuals with quarterly forecast averages Q4.22-Q4.23 Source: Metals Focus (forecast), Bloomberg (history)

#### **Palladium Historical Price and Outlook**





## Rhodium – aboveground stock and price outlook



Daily actuals with quarterly forecast averages Q4.22-Q4.23 Source: Metals Focus (forecast), Bloomberg (history)

#### **Rhodium Historical Price and Outlook**





#### The Metals Focus Team

Philip New