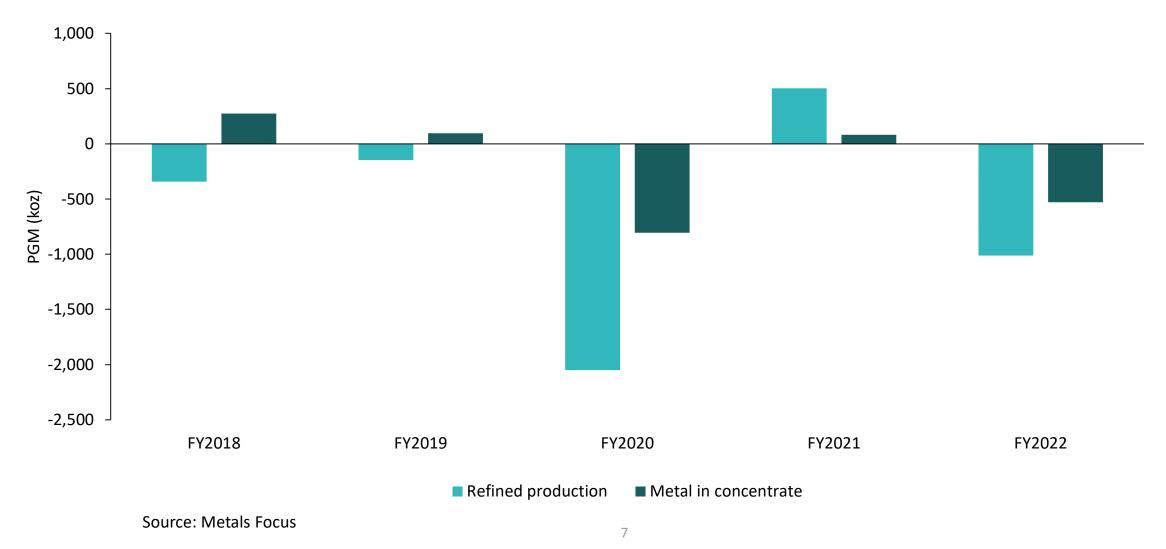

# Where was the mine production shortfall?

Source: Metals Focus

14

## PGM miners failing to achieve planned volumes