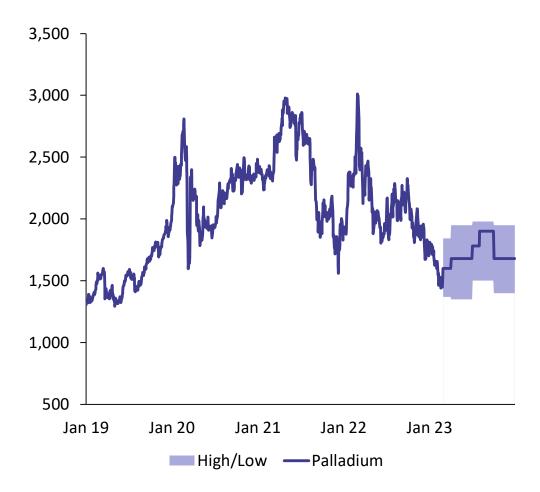

## Palladium – above-ground stock and price outlook

Daily actuals with quarterly forecast averages Q4.22-Q4.23 Source: Metals Focus (forecast), Bloomberg (history)

#### **Palladium Historical Price and Outlook**