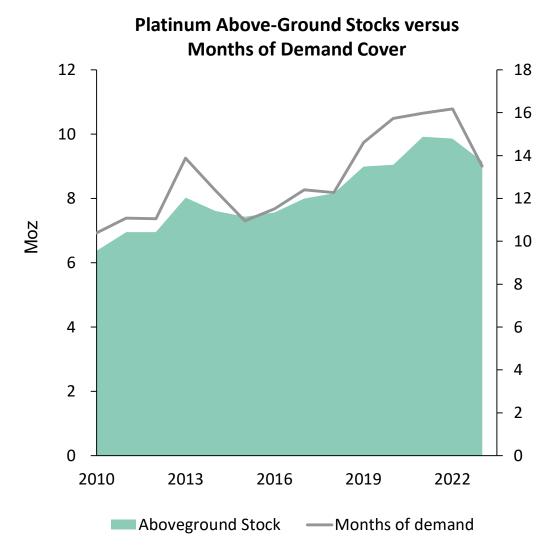

## Platinum – above-ground stock and price outlook

Daily actuals with quarterly forecast averages Q4.22-Q4.23 Source: Metals Focus (forecast), Bloomberg (history)