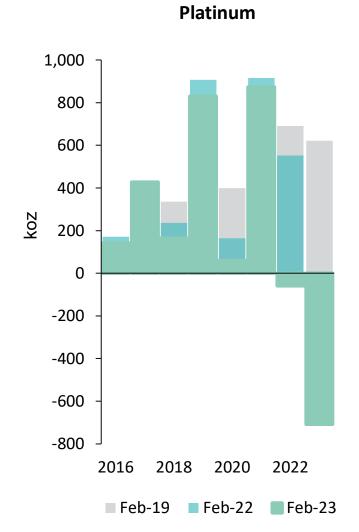

## Rapidly changing landscape – changes to market balances

Source: Metals Focus, historical and current forecast

#### What shifted the market status?