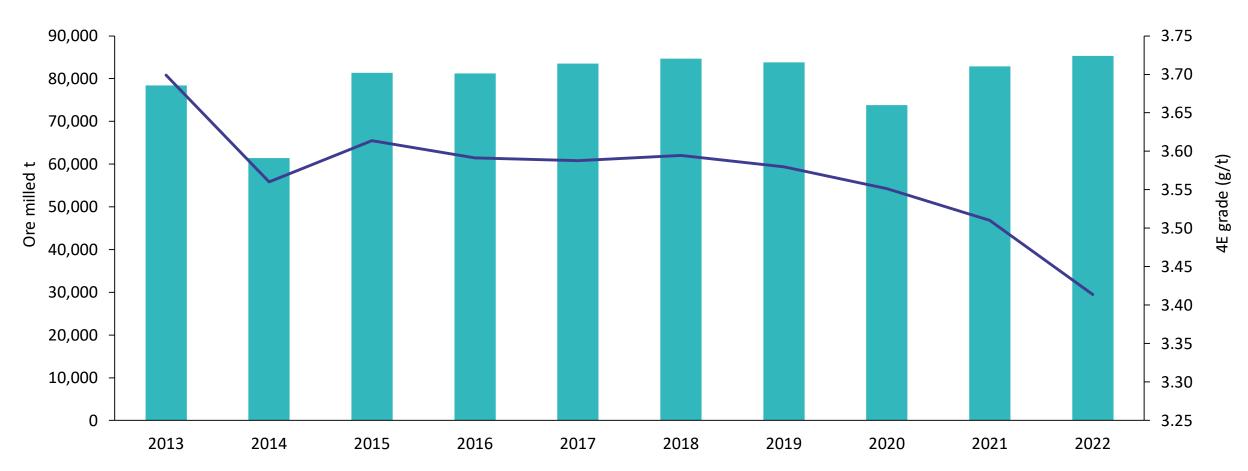

# Geology remains stable, but ore body mix changed

#### Southern Africa (SA + Zim)

Source: Metals Focus

14