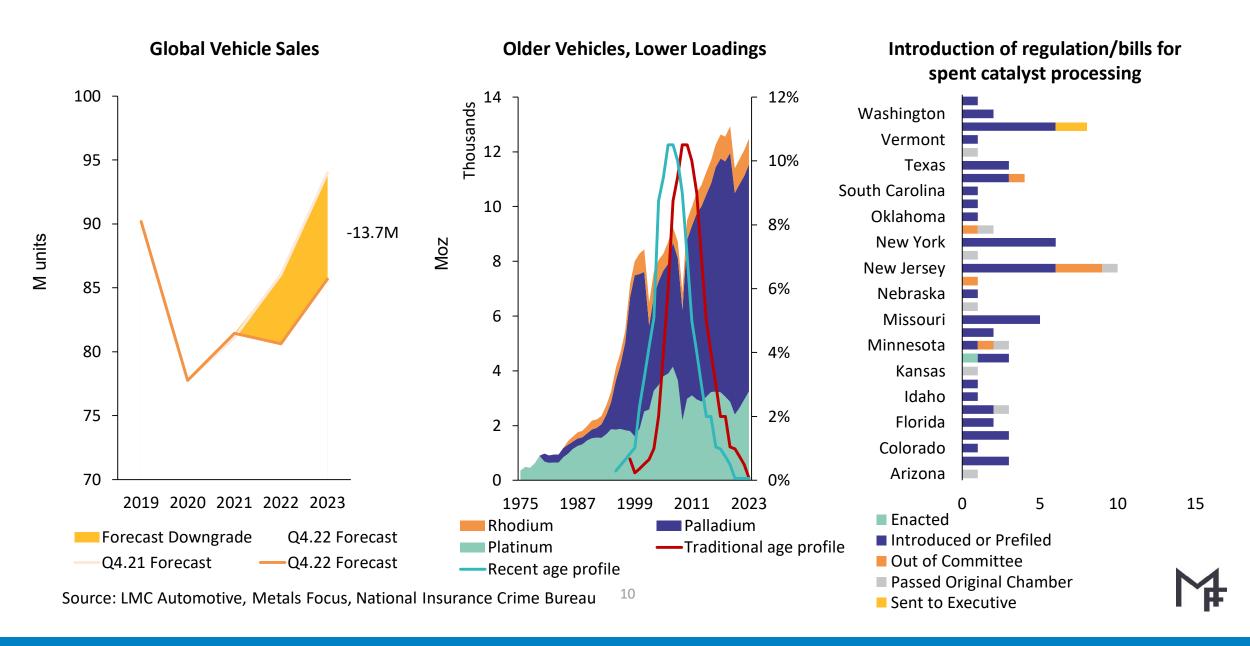

Wilma Swarts, Metals Focus



#### **Metals Focus**

Slippery supply slope forces PGM markets into deficit IPMI, Orlando March 1, 2023 Presented by Wilma Swarts



## Rapidly changing landscape – changes to market balances







Source: Metals Focus, historical and current forecast



#### What shifted the market status?







# Where was the mine production shortfall?



Source: Metals Focus

14

## PGM miners failing to achieve planned volumes







# Geology remains stable, but ore body mix changed

#### Southern Africa (SA + Zim)



Source: Metals Focus

14

## It boils down to smelting





## Semi-finished inventory dictating PGM supply





Source: Metals Focus



## Eskom increasing uncertainty







## Secondary supply facing challenges



## Platinum – above-ground stock and price outlook



Daily actuals with quarterly forecast averages Q4.22-Q4.23 Source: Metals Focus (forecast), Bloomberg (history)

#### **Platinum Historical Price and Outlook**





## Palladium – above-ground stock and price outlook



Daily actuals with quarterly forecast averages Q4.22-Q4.23 Source: Metals Focus (forecast), Bloomberg (history)

#### **Palladium Historical Price and Outlook**





## Rhodium – aboveground stock and price outlook



Daily actuals with quarterly forecast averages Q4.22-Q4.23 Source: Metals Focus (forecast), Bloomberg (history)

#### **Rhodium Historical Price and Outlook**





#### The Metals Focus Team

Philip Newman, Managing Director

Charles de Meester, Managing Director

Neil Meader, Director of Gold and Silver