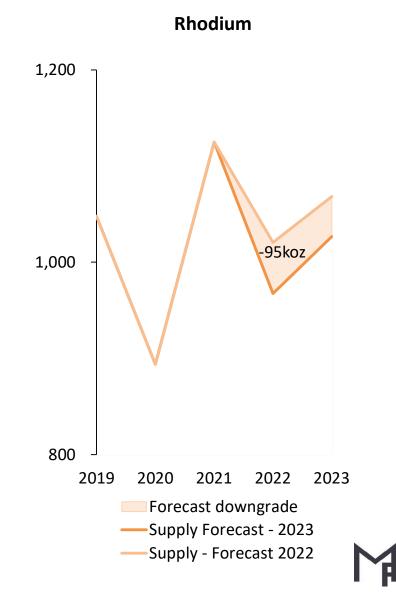

## Rapidly changing landscape – changes to market balances

Source: Metals Focus, historical and current forecast

#### What shifted the market status?