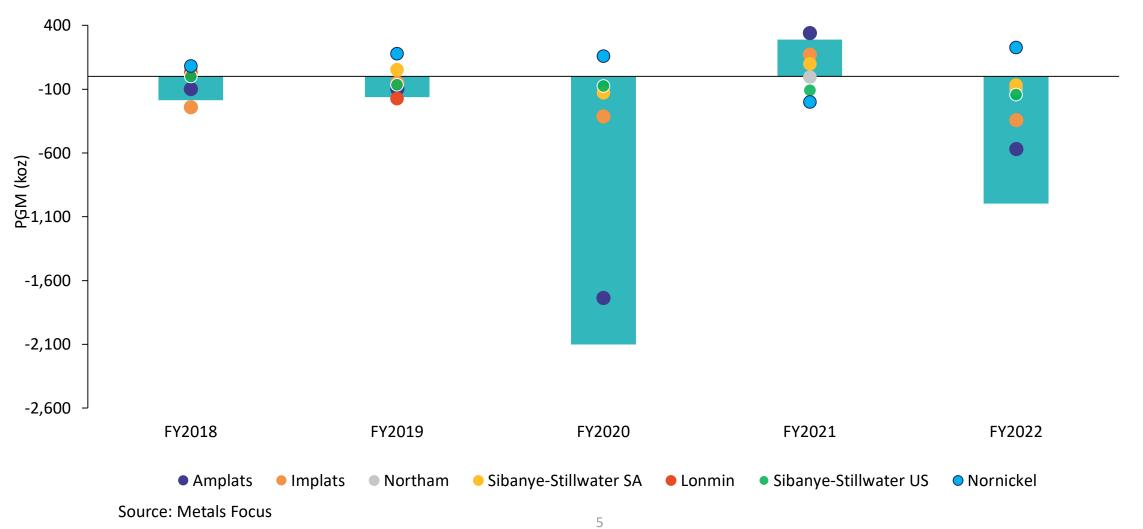

Wilma Swarts, Metals Focus



#### **Metals Focus**

Slippery supply slope forces PGM markets into deficit IPMI, Orlando March 1, 2023 Presented by Wilma Swarts



## Rapidly changing landscape – changes to market balances







Source: Metals Focus, historical and current forecast



#### What shifted the market status?







# Where was the mine production shortfall?



Source: Metals Focus

14

## PGM miners failing to achieve planned volumes







# Geology remains stable, but ore body mix changed

#### Southern Africa (SA + Zim)



Source: Metals Focus

14

## It boils down to smelting





## Semi-finished inventory dictating PGM supply





Source: Metals Focus



## Eskom increasing uncertainty







## Secondary supply facing challenges



## Platinum – above-ground stock and price outlook



Daily actuals with quarterly forecast averages Q4.22-Q4.23 Source: Metals Focus (forecast), Bloomberg (history)

#### **Platinum Historical Price and Outlook**





## Palladium – above-ground stock and price outlook



Daily actuals with quarterly forecast averages Q4.22-Q4.23 Source: Metals Focus (forecast), Bloomberg (history)

#### **Palladium Historical Price and Outlook**





## Rhodium – aboveground stock and price outlook