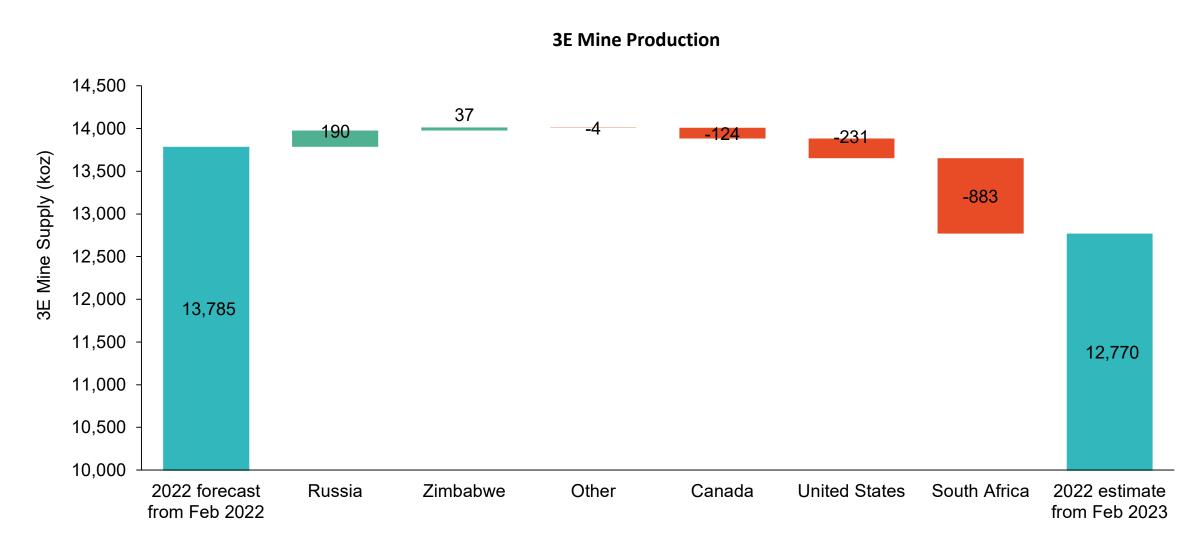

Wilma Swarts, Metals Focus



#### **Metals Focus**

Slippery supply slope forces PGM markets into deficit IPMI, Orlando March 1, 2023 Presented by Wilma Swarts



## Rapidly changing landscape – changes to market balances







Source: Metals Focus, historical and current forecast



#### What shifted the market status?







# Where was the mine production shortfall?



Source: Metals Focus

14

## PGM miners failing to achieve planned volumes







# Geology remains stable, but ore body mix changed

#### Southern Africa (SA + Zim)



Source: Metals Focus

14

## It boils down to smelting





## Semi-finished inventory dictating PGM supply





Source: Metals Focus



## Eskom increasing uncertainty







## Secondary supply facing challenges



## Platinum – above-ground stock and price outlook



Daily actuals with quarterly forecast averages Q4.22-Q4.23 Source: Metals Focus (forecast), Bloomberg (history)

#### **Platinum Historical Price and Outlook**





## Palladium – above-ground stock and price outlook



Daily actuals with quarterly forecast averages Q4.22-Q4.23 Source: Metals Focus (forecast), Bloomberg (history)

#### **Palladium Historic