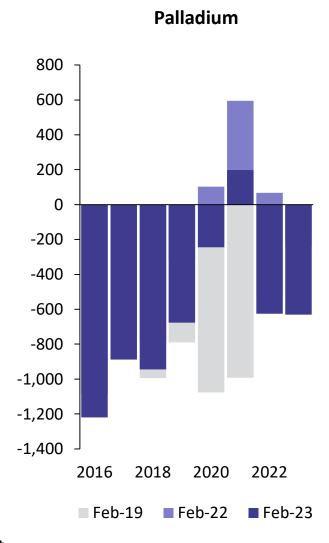

## Rapidly changing landscape – changes to market balances

Source: Metals Focus, historical and current forecast

#### What shifted the market status?