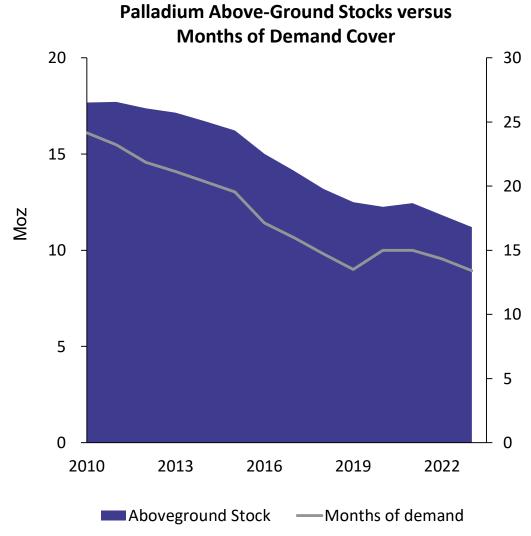

## Palladium – above-ground stock and price outlook

Daily actuals with quarterly forecast averages Q4.22-Q4.23 Source: Metals Focus (forecast), Bloomberg (history)

#### **Palladium Historical Price and Outlook**