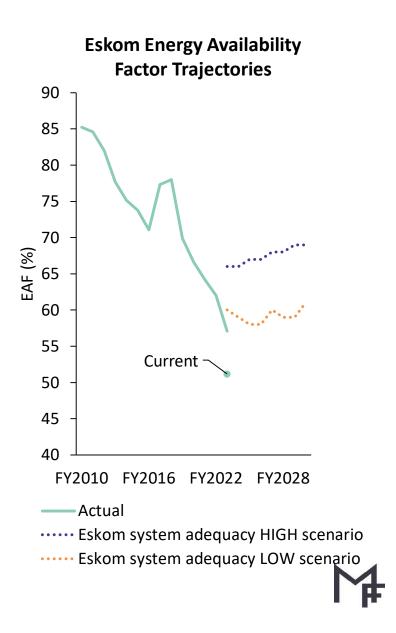

Wilma Swarts, Metals Focus



#### **Metals Focus**

Slippery supply slope forces PGM markets into deficit IPMI, Orlando March 1, 2023 Presented by Wilma Swarts



## Rapidly changing landscape – changes to market balances







Source: Metals Focus, historical and current forecast



#### What shifted the market status?







# Where was the mine production shortfall?



Source: Metals Focus

14

## PGM miners failing to achieve planned volumes







# Geology remains stable, but ore body mix changed

#### Southern Africa (SA + Zim)



Source: Metals Focus

14

## It boils down to smelting





## Semi-finished inventory dictating PGM supply





Source: Metals Focus



## Eskom increasing uncertainty







## Secondary supply facing challenges



## Platinum – above-ground stock and price outlook



Daily actuals with quarterly forecast averages Q4.22-Q4.23 Source: Metals Focus (forecast), Bloomberg (history)

#### **Platinum Historical Price and Outlook**





## Palladium – above-ground stock and price outlook



Daily actuals with quarterly forecast averages Q4.22-Q4.23 Source: Metals Focus (forecast), Bloomberg (history)

#### **Palladium Historical Price and Outlook**





## Rhodium – aboveground stock and price outlook



Daily actuals with quarterly forecast averages Q4.22-Q4.23 Source: Metals Focus (forecast), Bloomberg (history)

#### **Rhodium Historical Price and Outlook**





#### The Metals Focus Team

Philip Newman, Managing Director

Charles de Meester, Managing Director