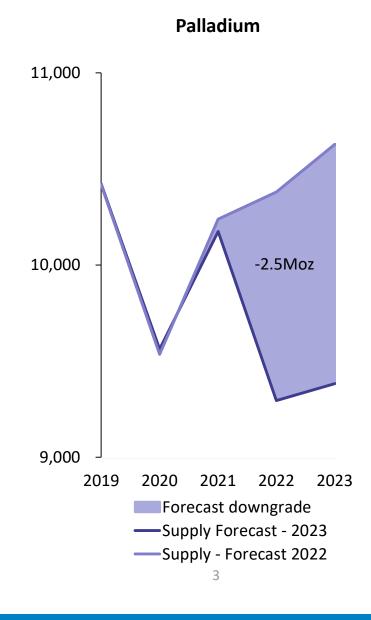

## Rapidly changing landscape – changes to market balances

Source: Metals Focus, historical and current forecast

#### What shifted the market status?