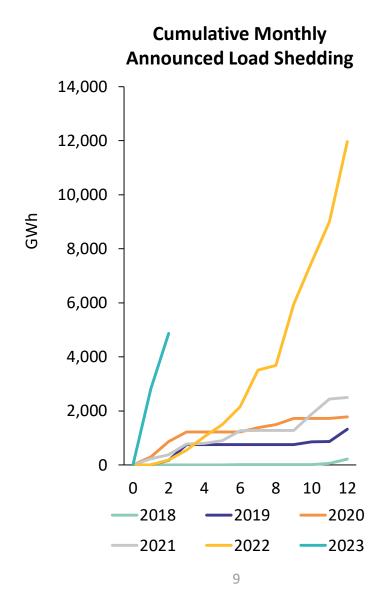

Wilma Swarts, Metals Focus



#### **Metals Focus**

Slippery supply slope forces PGM markets into deficit IPMI, Orlando March 1, 2023 Presented by Wilma Swarts



## Rapidly changing landscape – changes to market balances







Source: Metals Focus, historical and current forecast



#### What shifted the market status?







# Where was the mine production shortfall?



Source: Metals Focus

14

## PGM miners failing to achieve planned volumes







# Geology remains stable, but ore body mix changed

#### Southern Africa (SA + Zim)



Source: Metals Focus

14

## It boils down to smelting





## Semi-finished inventory dictating PGM supply





Source: Metals Focus



## Eskom increasing uncertainty







## Secondary supply facing challenges



## Platinum – above-ground stock and price outlook



Daily actuals with quarterly forecast averages Q4.22-Q4.23 Source: Metals Focus (forecast), Bloomberg (history)

#### **Platinum Historical Price and Outlook**





## Palladium – above-ground stock and price outlook



Daily actuals with quarterly forecast averages Q4.22-Q4.23 Source: Metals Focus (forecast), Bloomberg (history)

#### **Palladium Historical Price and Outlook**





## Rhodium – aboveground stock and price outlook



Daily actuals with quarterly forecast averages Q4.22-Q4.23 Source: Metals Focus (forecast), Bloomberg (history)

#### **Rhodium Historical Price and Outlook**





#### The Metals Focus Team

Philip Newman, Managing Director

Charles de Meester, Managing Director