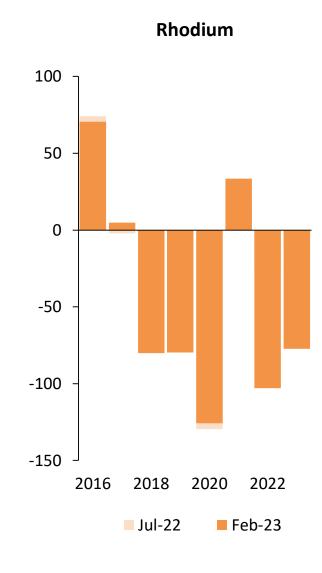

## Rapidly changing landscape – changes to market balances

Source: Metals Focus, historical and current forecast

#### What shifted the market status?