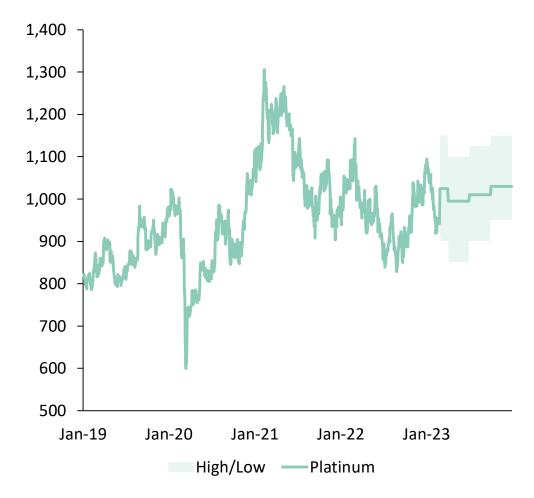

## Platinum – above-ground stock and price outlook

Daily actuals with quarterly forecast averages Q4.22-Q4.23 Source: Metals Focus (forecast), Bloomberg (history)

#### **Platinum Historical Price and Outlook**