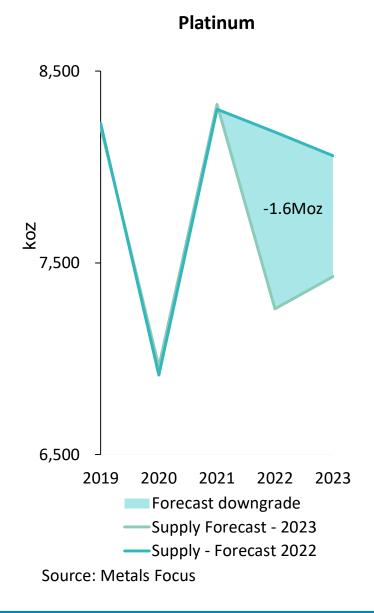

# Where was the mine production shortfall?

Source: Metals Focus

14

## PGM miners failing to achieve planned volumes